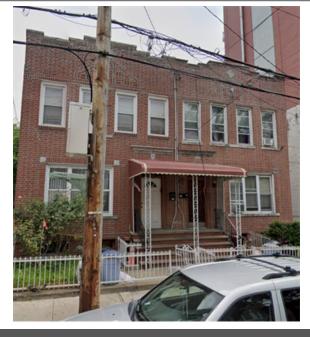

## 811-813 45th Street, Brooklyn, NY 11220

- » Beds: 10 | Baths: 8 Full, 8 Half
- » Multi-Family | Lot: 4,800 ft<sup>2</sup>
- » Sunset Park
- » Two Adjacent 4 Family Brick Semi Detached Sold as a Package
- » Both Lots are 24' x 100' for a Total of 4,800 Sq Ft of Frontage
- » More Info: 811-81345thStreet.IsForSale.com

GEORGE L. CLARK INC. 155 AVENUE U, BROOKLYN, NY 11223 (718) 266-3900 GCLARKINC1@AOL.COM http://www.GEORGELCLARKREALESTATE.com

GEORGE L. CLARK REALTORS 155 AVENUE BROOKLYN, NY 11223 (718) 266-3900

Sunset Park / 8th Avenue - Two adjacent 4 Family Brick Dwellings Being Sold as a Package. Each Building sits on a 24' x 100' lot for a Combined 48 Feet of Frontage on 45th Street. Each Building is Built 20' x 74'. 6 Occupied, 2 Vacant. No Leases